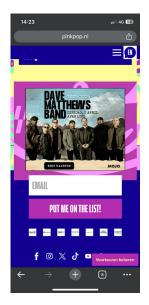

#### Skyscraper (for desktop)

- Size: 120 x 600 px (WxH)
- File: Animated GIF of JPG
- Size in kb: 125KB

#### Medium rectangle (for mobile)

- Size: 300 x 250 px (WxH)
- File: Animated GIF of JPG
- Size in kb: 125KB

Material delivery deadline: 1 week before publication

Advertising

### **POSITION**

Skyscraper position on all pages (desktop/tablet):

Virtùmedia, Mariska Jankovits, sales contact Tel: (030) 693 11 77 mjankovits@virtumedia.nl Lotte Smits lotte@pinkpop.nl

> Medium rectangle position on all pages (mobile):